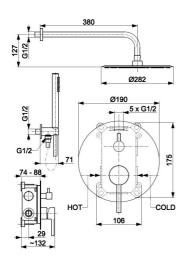

#### **PRODUCT DESCRIPTION:**

| INDEX:                                | 5039-501-00                     |
|---------------------------------------|---------------------------------|
| EAN:                                  | 5907571500739                   |
| Colour:                               | chrome                          |
| PKWiU:                                | 28.14.12-33.04.01               |
| PRWID:                                | 20.14.12-33.04.01               |
| Туре:                                 | wall-mounted mixer              |
| Material:                             | brass                           |
| Control element:                      | Ø35 ceramic cartridge           |
| Shower diverter:                      | ceramic                         |
| Water flow [l/min]:                   | hand shower: 15/shower head: 19 |
| Working pressure [atm]:               | 3                               |
| Max water temperature [°C]:           | ≤90/65                          |
| Acoustic group:                       | II                              |
| Number of streams in the hand shower: | 1                               |
| Hose length [mm]:                     | 1500                            |
| Hose material:                        | PVC                             |
| Bar length [mm]:                      | 380                             |
| Shower head diameter [mm]:            | 300                             |