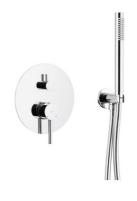

# MOZA CHROME CONCEALED SHOWER SET

# THE PACKAGING CONTAINS:

complete mixer set, shower arm, shower head, hand shower, angular wall connection, installation and user's manual, warranty