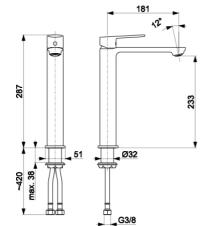

## **PRODUCT DESCRIPTION:**

| INDEX:                      | 4422-612-00           |
|-----------------------------|-----------------------|
| EAN:                        | 5907571445269         |
| Colour:                     | chrome                |
| PKWiU:                      | 28.14.12-33.01.01     |
| Туре:                       | standing mixer        |
| Material:                   | brass                 |
| Control element:            | Ø30 ceramic cartridge |
| Aerator:                    | M24x1 coin slot       |
| Water flow [l/min]:         | 10.5                  |
| Working pressure [atm]:     | 3                     |
| Max water temperature [°C]: | ≤90/65                |
| Acoustic group:             | II                    |
| Spout:                      | fixed                 |
| Spout length [mm]:          | 181                   |