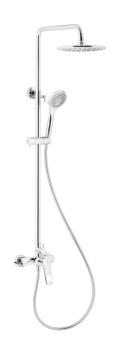

### **PRODUCT DESCRIPTION:**

| INDEX:                                | 4626-910-00           |
|---------------------------------------|-----------------------|
| EAN:                                  | 5907571460613         |
| Colour:                               | chrome                |
| PKWiU:                                | 28.14.12-33.04.01     |
| Type:                                 | wall-mounted mixer    |
| Material:                             | brass + ABS plastic   |
| Control element:                      | Ø35 ceramic cartridge |
| Working pressure [atm]:               | 3                     |
| Max water temperature [°C]:           | ≤90/65                |
| Acoustic group:                       | II                    |
| Distance between connectors [mm]:     | 150±20                |
| Shower head diameter [mm]:            | 230                   |
| Cleaning system:                      | easy clean            |
| Hose length [mm]:                     | 1500                  |
| Hose material:                        | PVC                   |
| Number of streams in the hand shower: | 3                     |

### THE PACKAGING CONTAINS:

shower mixer with rosettes and eccentrics, hand shower, round articulated metal shower head, upper bar, upper bracket set, lower bar, sliding hand shower holder, PVC hose (L=1500 mm) with gaskets, set of screws with an expansion sleeve, upper connector with a rosette, lower connector with a rosette