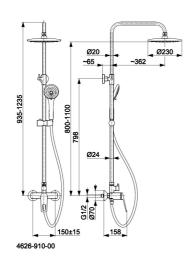

### **PRODUCT DESCRIPTION:**

| INDEX:                                | 4626-910-00           |
|---------------------------------------|-----------------------|
| EAN:                                  | 5907571460613         |
| Colour:                               | chrome                |
| PKWiU:                                | 28.14.12-33.04.01     |
| Type:                                 | wall-mounted mixer    |
| Material:                             | brass + ABS plastic   |
| Control element:                      | Ø35 ceramic cartridge |
| Working pressure [atm]:               | 3                     |
| Max water temperature [°C]:           | ≤90/65                |
| Acoustic group:                       | II                    |
| Distance between connectors [mm]:     | 150±20                |
| Shower head diameter [mm]:            | 230                   |
| Cleaning system:                      | easy clean            |
| Hose length [mm]:                     | 1500                  |
| Hose material:                        | PVC                   |
| Number of streams in the hand shower: | 3                     |

### THE PACKAGING CONTAINS:

shower mixer with rosettes and eccentrics, hand shower, round articulated metal shower head, upper bar, upper bracket set, lower bar, sliding hand shower holder, PVC hose (L=1500 mm) with gaskets, set of screws with an expansion sleeve, upper connector with a rosette, lower connector with a rosette