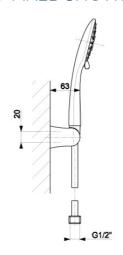

### **PRODUCT DESCRIPTION:**

| INDEX:                                  | 841-220-81         |
|-----------------------------------------|--------------------|
| EAN:                                    | 5907571843249      |
| Colour:                                 | black              |
| PKWiU:                                  | 28.14.20.0         |
| Type:                                   | wall-mounted mixer |
| Quantity in bulk packaging unit/bulk:   | 1/1                |
| Net weight:                             | 0.495              |
| Material:                               | ABS plastic        |
| Water flow [I/min]:                     | 9                  |
| Number of streams in the shower handle: | 3                  |
| Hose length [mm]:                       | 1500               |
| Hose material:                          | PVC                |
|                                         |                    |