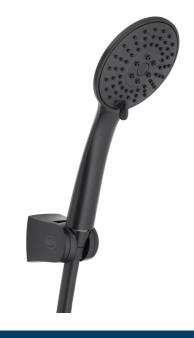

### **PRODUCT DESCRIPTION:**

| INDEX:                                  | 841-220-81         |
|-----------------------------------------|--------------------|
| EAN:                                    | 5907571843249      |
| Colour:                                 | black              |
| PKWiU:                                  | 28.14.20.0         |
| Type:                                   | wall-mounted mixer |
| Quantity in bulk packaging unit/bulk:   | 1/1                |
| Net weight:                             | 0.495              |
| Material:                               | ABS plastic        |
| Water flow [I/min]:                     | 9                  |
| Number of streams in the shower handle: | 3                  |
| Hose length [mm]:                       | 1500               |
| Hose material:                          | PVC                |
|                                         |                    |

# THE PACKAGING CONTAINS:

adjustable wall holder, fastening set, shower handle, PVC hose L=1500 mm, installation and user's manual, warranty