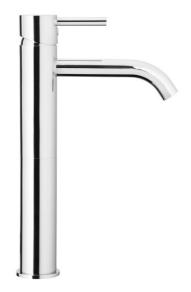

# **NEDA**

CHROME COUNTERTOP WASHBASIN MIXER

## **PRODUCT DESCRIPTION:**

| INDEX:                      | 5822-612-00           |
|-----------------------------|-----------------------|
| EAN:                        | 5907571584494         |
| Colour:                     | chrome                |
| PKWiU:                      | 28.14.12-33.01.01     |
| Туре:                       | standing mixer        |
| Material:                   | brass                 |
| Control element:            | Ø35 ceramic regulator |
| Aerator:                    | M18,5x1 (Coin Slot)   |
| Water flow [l/min]:         | 12                    |
| Operating pressure [atm]:   | 3                     |
| Max water temperature [°C]: | ≤90/65                |
| Acoustic group:             | Π                     |
| Spout:                      | fixed                 |
| Spout length [mm]:          | 152                   |
|                             |                       |