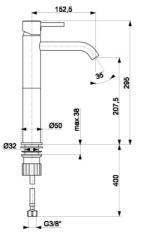

## **PRODUCT DESCRIPTION:**

| INDEX:                      | 5822-612-00           |
|-----------------------------|-----------------------|
| EAN:                        | 5907571584494         |
| Colour:                     | chrome                |
| PKWiU:                      | 28.14.12-33.01.01     |
| Туре:                       | standing mixer        |
| Material:                   | brass                 |
| Control element:            | Ø35 ceramic regulator |
| Aerator:                    | M18,5x1 (Coin Slot)   |
| Water flow [l/min]:         | 12                    |
| Operating pressure [atm]:   | 3                     |
| Max water temperature [°C]: | ≤90/65                |
| Acoustic group:             | Π                     |
| Spout:                      | fixed                 |
| Spout length [mm]:          | 152                   |
|                             |                       |