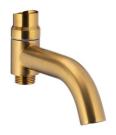

## **PRODUCT DESCRIPTION:**

| INDEX:                  | 835-670-31    |
|-------------------------|---------------|
| EAN:                    | 5907571831864 |
| Colour:                 | brushed gold  |
| PKWiU:                  | 28.14.20.0    |
| Type:                   | wall-mounted  |
| Material:               | brass         |
| Shower diverter:        | ceramic       |
| Water flow [I/min]:     | 15.5          |
| Working pressure [atm]: | 3             |
| Spout:                  | rotating      |