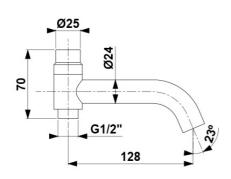

## **PRODUCT DESCRIPTION:**

| INDEX:                  | 835-670-31    |
|-------------------------|---------------|
| EAN:                    | 5907571831864 |
| Colour:                 | brushed gold  |
| PKWiU:                  | 28.14.20.0    |
| Type:                   | wall-mounted  |
| Material:               | brass         |
| Shower diverter:        | ceramic       |
| Water flow [I/min]:     | 15.5          |
| Working pressure [atm]: | 3             |
| Spout:                  | rotating      |