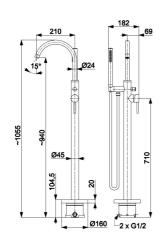

## **PRODUCT DESCRIPTION:**

| INDEX:                      | 5035-510-31                                               |
|-----------------------------|-----------------------------------------------------------|
| EAN:                        | 5907571500821                                             |
| Colour:                     | brushed gold                                              |
| PKWiU:                      | 28.14.12-33.03.01                                         |
| Туре:                       | standing mixer                                            |
| Material:                   | brass                                                     |
| Control element:            | Ø35 ceramic cartridge                                     |
| Aerator:                    | rotating, aerator with a water<br>stream angle adjustment |
| Water flow [I/min]:         | hand shower: 17/spout: 24                                 |
| Working pressure [atm]:     | 3                                                         |
| Max water temperature [°C]: | ≤90/65                                                    |
| Acoustic group:             | II                                                        |
| Spout:                      | rotating                                                  |
| Hose length [mm]:           | 1500                                                      |
| Hose material:              | PVC                                                       |
|                             |                                                           |