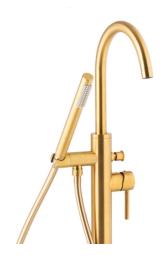

## **PRODUCT DESCRIPTION:**

| INDEX:                      | 5035-510-31                                               |
|-----------------------------|-----------------------------------------------------------|
| EAN:                        | 5907571500821                                             |
| Colour:                     | brushed gold                                              |
| PKWiU:                      | 28.14.12-33.03.01                                         |
| Туре:                       | standing mixer                                            |
| Material:                   | brass                                                     |
| Control element:            | Ø35 ceramic cartridge                                     |
| Aerator:                    | rotating, aerator with a water<br>stream angle adjustment |
| Water flow [I/min]:         | hand shower: 17/spout: 24                                 |
| Working pressure [atm]:     | 3                                                         |
| Max water temperature [°C]: | ≤90/65                                                    |
| Acoustic group:             | II                                                        |
| Spout:                      | rotating                                                  |
| Hose length [mm]:           | 1500                                                      |
| Hose material:              | PVC                                                       |
|                             |                                                           |