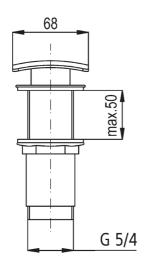

## **SQUARE** CLICK-CLACK WASHBASIN DRAIN

| PRODUCT DESCRIPTION:             |               |
|----------------------------------|---------------|
| INDEX:                           | 660-454-00    |
| EAN:                             | 5907571660068 |
| Colour:                          | chrome        |
| PKWiU:                           | 25.99.11.0    |
| Туре:                            |               |
| Quantity in bulk packaging unit: | 1             |
| Net weight:                      | 0.46          |
| Material:                        | brass         |
| Connection diameter [inch]:      | 1 1/4         |
| Control element:                 | click-clack   |
| Overflow:                        | yes           |