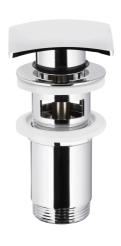

## **SQUARE** CLICK-CLACK WASHBASIN DRAIN

| PRODUCT DESCRIPTION:             |               |
|----------------------------------|---------------|
| INDEX:                           | 660-454-00    |
| EAN:                             | 5907571660068 |
| Colour:                          | chrome        |
| PKWiU:                           | 25.99.11.0    |
| Туре:                            |               |
| Quantity in bulk packaging unit: | 1             |
| Net weight:                      | 0.46          |
| Material:                        | brass         |
| Connection diameter [inch]:      | 1 1/4         |
| Control element:                 | click-clack   |
| Overflow:                        | yes           |

## THE PACKAGING CONTAINS:

click-clack drain