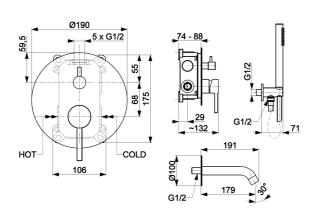

## **PRODUCT DESCRIPTION:**

| INDEX:                                | 5039-401-00               |
|---------------------------------------|---------------------------|
| EAN:                                  | 5907571505147             |
| Colour:                               | chrome                    |
| PKWiU:                                | 28.14.12-33.03.01         |
| Type:                                 | wall-mounted              |
| Material:                             | brass                     |
| Control element:                      | Ø35 ceramic cartridge     |
| Shower diverter:                      | ceramic                   |
| Water flow [I/min]:                   | hand shower: 15/spout: 18 |
| Working pressure [atm]:               | 3                         |
| Max water temperature [°C]:           | ≤90/65                    |
| Acoustic group:                       | II                        |
| Spout:                                | fixed                     |
| Spout length [mm]:                    | 191                       |
| Hose material:                        | PVC                       |
| Hose length [mm]:                     | 1500                      |
| Number of streams in the hand shower: | 1                         |
| Cleaning system:                      | easy clean                |

## THE PACKAGING CONTAINS:

complete mixer set, concealed bath spout, hand shower, angular wall connection, installation and user's manual, warranty