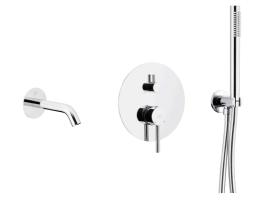

## THE PACKAGING CONTAINS:

complete mixer set, concealed bath spout, hand shower, angular wall connection, installation and user's manual, warranty