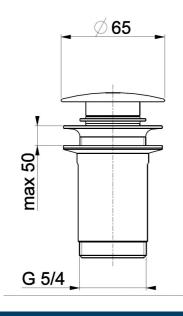

## PRODUCT DESCRIPTION:

| INDEX:                                | 660-254-81    |
|---------------------------------------|---------------|
| EAN:                                  | 5907571660129 |
| Colour:                               | black         |
| PKWiU:                                | 25.99.11.0    |
| Type:                                 |               |
| Quantity in bulk packaging unit/bulk: | 1/1           |
| Net weight:                           | 0.336         |
| Material:                             | brass         |
| Connection diameter [inch]:           | 1 1/4         |
| Control element:                      | click-clack   |
| Overflow:                             | yes           |