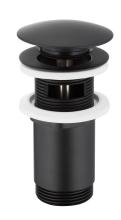

## PRODUCT DESCRIPTION:

| INDEX:                                | 660-254-81    |
|---------------------------------------|---------------|
| EAN:                                  | 5907571660129 |
| Colour:                               | black         |
| PKWiU:                                | 25.99.11.0    |
| Type:                                 |               |
| Quantity in bulk packaging unit/bulk: | 1/1           |
| Net weight:                           | 0.336         |
| Material:                             | brass         |
| Connection diameter [inch]:           | 1 1/4         |
| Control element:                      | click-clack   |
| Overflow:                             | yes           |

## THE PACKAGING CONTAINS:

click-clack drain