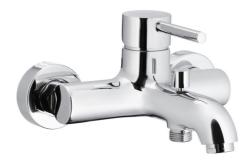

# MOZA CHROME WALL-MOUNTED BATH MIXER





5034-010-00

### **PRODUCT DESCRIPTION:**

| INDEX:                               | 5034-010-00             |
|--------------------------------------|-------------------------|
| EAN:                                 | 5907571500678           |
| Colour:                              | chrome                  |
| PKWiU:                               | 28.14.12-33.03.01       |
| Туре:                                | wall-mounted mixer      |
| Material:                            | brass                   |
| Control element:                     | Ø35 ceramic cartridge   |
| Aerator:                             | M24x1 Neoperl Rub Clean |
| Water flow [l/min]:                  | 21.5                    |
| Working pressure [atm]:              | 3                       |
| Max water temper