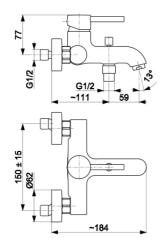

### **PRODUCT DESCRIPTION:**

| INDEX:                               | 5034-010-00             |
|--------------------------------------|-------------------------|
| EAN:                                 | 5907571500678           |
| Colour:                              | chrome                  |
| PKWiU:                               | 28.14.12-33.03.01       |
| Туре:                                | wall-mounted mixer      |
| Material:                            | brass                   |
| Control element:                     | Ø35 ceramic cartridge   |
| Aerator:                             | M24x1 Neoperl Rub Clean |
| Water flow [l/min]:                  | 21.5                    |
| Working pressure [atm]:              | 3                       |
| Max water temperature [°C]:          | ≤90/65                  |
| Acoustic group:                      | 11                      |
| Distance between connectors<br>[mm]: | 150±15                  |
|                                      |                         |