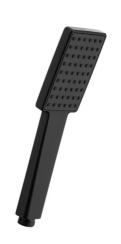

## **LOGON**BLACK RECTANGULAR HAND SHOWER

| PRODUCT DESCRIPTION:                  |               |
|---------------------------------------|---------------|
| INDEX:                                | 842-069-81    |
| EAN:                                  | 5907571843362 |
| Colour:                               | black         |
| PKWiU:                                | 22.23.12.0    |
| Material:                             | ABS plastic   |
| Number of streams in the hand shower: | 1             |
| Cleaning system:                      | easy clean    |
| Water flow [l/min]:                   | 11.2          |
| Acoustic group:                       | II            |