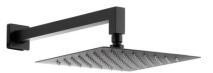

## **PRODUCT DESCRIPTION:**

| INDEX:                                | 5539-511-81                           |
|---------------------------------------|---------------------------------------|
| EAN:                                  | 5907571552486                         |
| Colour:                               | black                                 |
| PKWiU:                                | 28.14.12-33.04.01                     |
| Туре:                                 | wall-mounted mixer                    |
| Material:                             | brass                                 |
| Control element:                      | Ø35 ceramic cartridge                 |
| Shower diverter:                      | ceramic                               |
| Water flow [l/min]:                   | hand shower: 14,5/shower<br>head:18,5 |
| Working pressure [atm]:               | 3                                     |
| Max water temperature [°C]:           | ≤90/65                                |
| Acoustic group:                       | II                                    |
| Number of streams in the hand shower: | 1                                     |
| Hose length [mm]:                     | 1500                                  |
| Hose material:                        | PVC                                   |
| Bar length [mm]:                      | 386                                   |

## THE PACKAGING CONTAINS:

masking rosette, regulator handle, diverter handle, square shower arm (L=400 mm), square shower head ( $\emptyset$ 250 mm), concealed hand shower handle, hand shower, shower hose (L=1400 mm), blind plug