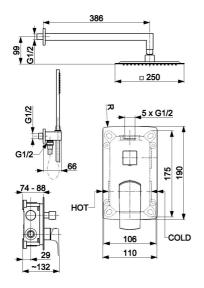

## **PRODUCT DESCRIPTION:**

| INDEX:                                | 5539-511-81                           |
|---------------------------------------|---------------------------------------|
| EAN:                                  | 5907571552486                         |
| Colour:                               | black                                 |
| PKWiU:                                | 28.14.12-33.04.01                     |
| Туре:                                 | wall-mounted mixer                    |
| Material:                             | brass                                 |
| Control element:                      | Ø35 ceramic cartridge                 |
| Shower diverter:                      | ceramic                               |
| Water flow [l/min]:                   | hand shower: 14,5/shower<br>head:18,5 |
| Working pressure [atm]:               | 3                                     |
| Max water temperature [°C]:           | ≤90/65                                |
| Acoustic group:                       | II                                    |
| Number of streams in the hand shower: | 1                                     |
| Hose length [mm]:                     | 1500                                  |
| Hose material:                        | PVC                                   |
| Bar length [mm]:                      | 386                                   |

## THE PACKAGING CONTAINS:

masking rosette, regulator handle, diverter handle, square shower arm (L=400 mm), square shower head ( $\emptyset$ 250 mm), concealed hand shower handle, hand shower, shower hose (L=1400 mm), blind plug