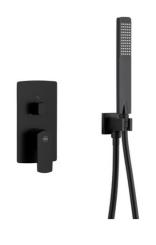

## **PRODUCT DESCRIPTION:**

| INDEX:                                | 5539-511-81                           |
|---------------------------------------|---------------------------------------|
| EAN:                                  | 5907571552486                         |
| Colour:                               | black                                 |
| PKWiU:                                | 28.14.12-33.04.01                     |
| Туре:                                 | wall-mounted mixer                    |
| Material:                             | brass                                 |
| Control element:                      | Ø35 ceramic cartridge                 |
| Shower diverter:                      | ceramic                               |
| Water flow [l/min]:                   | hand shower: 14,5/shower<br>head:18,5 |
| Working pressure [atm]:               | 3                                     |
| Max water temperature [°C]:           | ≤90/65                                |
| Acoustic group:                       | II                                    |
| Number of streams in the hand shower: | 1                                     |
| Hose length [mm]:                     | 1500                                  |
| Hose material:                        | PVC                                   |
| Bar length [mm]:                      | 386                                   |

## THE PACKAGING CONTAINS:

masking rosette, regulator handle, diverter handle, square shower arm (L=400 mm), square shower head ( $\emptyset$ 250 mm), concealed hand shower handle, hand shower, shower hose (L=1400 mm), blind plug