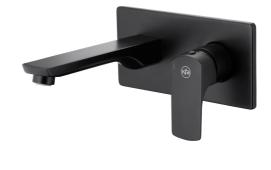

# MOKAIT

5539-810-00

BLACK CONCEALED WASHBASIN MIXER

## **PRODUCT DESCRIPTION:**

| INDEX:                               | 5539-810-81           |
|--------------------------------------|-----------------------|
| EAN:                                 | 5907571552424         |
| Colour:                              | black                 |
| PKWiU:                               | 28.14.12-33.01.01     |
| Туре:                                | wall-mounted mixer    |
| Material:                            | brass                 |
| Control element:                     | Ø35 ceramic cartridge |
| Aerator:                             | yes, rub clean        |
| Water flow [l/min]:                  | 6                     |
| Working pressure [atm]:              | 3                     |
| Max water temperature [°C]:          | ≤90/65                |
| Acoustic group:                      | II                    |
| Spout:                               | fixed                 |
| Spout length [mm]:                   | 190                   |
| Distance between connectors<br>[mm]: | 100                   |
|                                      |                       |