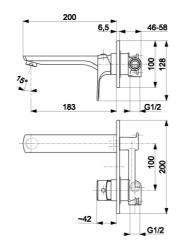

## **PRODUCT DESCRIPTION:**

| INDEX:                               | 5539-810-81           |
|--------------------------------------|-----------------------|
| EAN:                                 | 5907571552424         |
| Colour:                              | black                 |
| PKWiU:                               | 28.14.12-33.01.01     |
| Туре:                                | wall-mounted mixer    |
| Material:                            | brass                 |
| Control element:                     | Ø35 ceramic cartridge |
| Aerator:                             | yes, rub clean        |
| Water flow [l/min]:                  | 6                     |
| Working pressure [atm]:              | 3                     |
| Max water temperature [°C]:          | ≤90/65                |
| Acoustic group:                      | II                    |
| Spout:                               | fixed                 |
| Spout length [mm]:                   | 190                   |
| Distance between connectors<br>[mm]: | 100                   |
|                                      |                       |