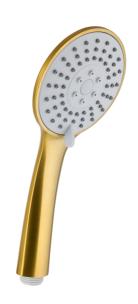

## **MOZA**BRUSHED GOLD HAND SHOWER

| PRODUCT DESCRIPTION:                  |               |
|---------------------------------------|---------------|
| INDEX:                                | 842-065-31    |
| EAN:                                  | 5907571843508 |
| Colour:                               | brushed gold  |
| PKWiU:                                | 22.23.12.0    |
| Material:                             | ABS plastic   |
| Water flow [I/min]:                   | 9             |
| Number of streams in the hand shower: | 3             |
| Cleaning system:                      | Easy Clean    |
| Shower head diameter [mm]:            | 100           |