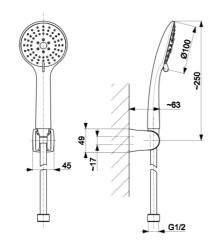

## PRODUCT DESCRIPTION:

841-220-00

| INDEX:                                | 841-220-00    |
|---------------------------------------|---------------|
| EAN:                                  | 5907571843232 |
| Colour:                               | chrome        |
| PKWiU:                                | 28.14.20.0    |
| Material:                             | ABS plastic   |
| Water flow [l/min]:                   | 9             |
| Number of streams in the hand shower: | 3             |
| Hose length [mm]:                     | 1500          |
| Hose material:                        | PVC           |
|                                       |               |

#### THE PACKAGING CONTAINS:

adjustable wall handle, mounting set, hand shower, PVC hose (L=1500 mm)  $\,$ 