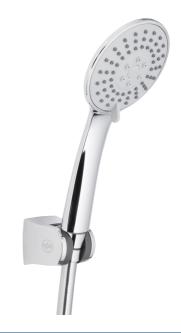

## PRODUCT DESCRIPTION:

841-220-00

| INDEX:                                | 841-220-00    |
|---------------------------------------|---------------|
| EAN:                                  | 5907571843232 |
| Colour:                               | chrome        |
| PKWiU:                                | 28.14.20.0    |
| Material:                             | ABS plastic   |
| Water flow [l/min]:                   | 9             |
| Number of streams in the hand shower: | 3             |
| Hose length [mm]:                     | 1500          |
| Hose material:                        | PVC           |
|                                       |               |

#### THE PACKAGING CONTAINS:

adjustable wall handle, mounting set, hand shower, PVC hose (L=1500 mm)  $\,$ 