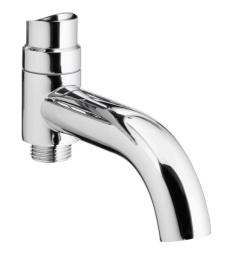

## MOZA

CHROME BATH SPOUT TO BE COMBINED WITH A RAINSHOWER

835-670-00

| PRODUCT DESCRIPTION:    |                    |
|-------------------------|--------------------|
| INDEX:                  | 835-670-00         |
| EAN:                    | 5907571831765      |
| Colour:                 | chrome             |
| PKWiU:                  | 28.14.20.0         |
| Туре:                   | wall-mounted mixer |
| Material:               | brass              |
| Shower diverter:        | ceramic            |
| Water flow [l/min]:     | 15.5               |
| Working pressure [atm]: | 3                  |
| Spout:                  | rotating           |