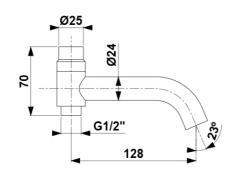

## MOZA

CHROME BATH SPOUT TO BE COMBINED WITH A RAINSHOWER

835-670-00

| PRODUCT DESCRIPTION:    |                    |
|-------------------------|--------------------|
| INDEX:                  | 835-670-00         |
| EAN:                    | 5907571831765      |
| Colour:                 | chrome             |
| PKWiU:                  | 28.14.20.0         |
| Туре:                   | wall-mounted mixer |
| Material:               | brass              |
| Shower diverter:        | ceramic            |
| Water flow [l/min]:     | 15.5               |
| Working pressure [atm]: | 3                  |
| Spout:                  | rotating           |