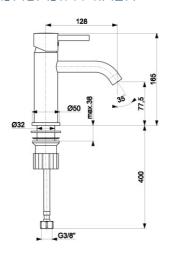

# **PRODUCT DESCRIPTION:**

| INDEX:                      | 5822-815-81           |
|-----------------------------|-----------------------|
| EAN:                        | 5907571584548         |
| Colour:                     | black                 |
| PKWiU:                      | 28.14.12-33.01.01     |
| Type:                       | standing mixer        |
| Material:                   | brass                 |
| Control element:            | Ø35 ceramic regulator |
| Aerator:                    | M18,5x1 (Coin Slot)   |
| Water flow [I/min]:         | 12                    |
| Operating pressure [atm]:   | 3                     |
| Max water temperature [°C]: | ≤90/65                |
| Acoustic group:             | II                    |
| Spout:                      | fixed                 |
| Spout length [mm]:          | 128                   |
|                             |                       |