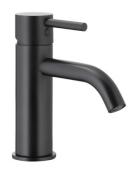

# **NEDA**BLACK WASHBASIN MIXER

# **PRODUCT DESCRIPTION:**

| INDEX:                      | 5822-815-81           |
|-----------------------------|-----------------------|
| EAN:                        | 5907571584548         |
| Colour:                     | black                 |
| PKWiU:                      | 28.14.12-33.01.01     |
| Type:                       | standing mixer        |
| Material:                   | brass                 |
| Control element:            | Ø35 ceramic regulator |
| Aerator:                    | M18,5x1 (Coin Slot)   |
| Water flow [I/min]:         | 12                    |
| Operating pressure [atm]:   | 3                     |
| Max water temperature [°C]: | ≤90/65                |
| Acoustic group:             | II                    |
| Spout:                      | fixed                 |
| Spout length [mm]:          | 128                   |
|                             |                       |