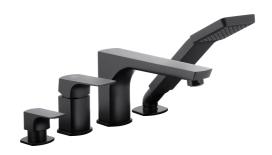

# BLACK 4-HOLE DECK-MOUNTED BATH MIXER

5535-210-00

## **PRODUCT DESCRIPTION:**

| INDEX:                            | 5535-210-81           |
|-----------------------------------|-----------------------|
| EAN:                              | 5907571552455         |
| Colour:                           | black                 |
| PKWiU:                            | 28.14.12-33.03.01     |
| Type:                             | standing mixer        |
| Material:                         | brass                 |
| Control element:                  | Ø35 ceramic cartridge |
| Aerator:                          | yes                   |
| Water flow [I/min]:               | 19                    |
| Working pressure [atm]:           | 3                     |
| Max water temperature [°C]:       | ≤90/65                |
| Acoustic group:                   | II                    |
| Distance between connectors [mm]: | 100                   |
| Spout length [mm]:                | 188                   |