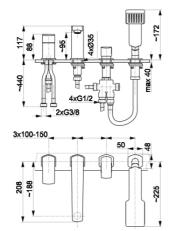

## **PRODUCT DESCRIPTION:**

| INDEX:                            | 5535-210-81           |
|-----------------------------------|-----------------------|
| EAN:                              | 5907571552455         |
| Colour:                           | black                 |
| PKWiU:                            | 28.14.12-33.03.01     |
| Type:                             | standing mixer        |
| Material:                         | brass                 |
| Control element:                  | Ø35 ceramic cartridge |
| Aerator:                          | yes                   |
| Water flow [I/min]:               | 19                    |
| Working pressure [atm]:           | 3                     |
| Max water temperature [°C]:       | ≤90/65                |
| Acoustic group:                   | II                    |
| Distance between connectors [mm]: | 100                   |
| Spout length [mm]:                | 188                   |