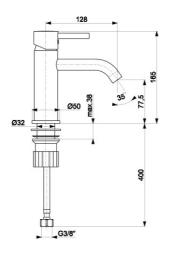

### **PRODUCT DESCRIPTION:**

| INDEX:                      | 5822-815-00           |
|-----------------------------|-----------------------|
| EAN:                        | 5907571584500         |
| Colour:                     | chrome                |
| PKWiU:                      | 28.14.12-33.01.01     |
| Туре:                       | standing mixer        |
| Material:                   | brass                 |
| Control element:            | Ø35 ceramic regulator |
| Aerator:                    | M18,5x1 (Coin Slot)   |
| Water flow [I/min]:         | 12                    |
| Operating pressure [atm]:   | 3                     |
| Max water temperature [°C]: | ≤90/65                |
| Acoustic group:             | II                    |
| Spout:                      | fixed                 |
| Spout length [mm]:          | 128                   |
|                             |                       |