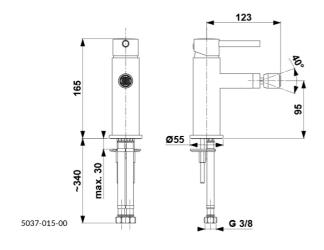

## **PRODUCT DESCRIPTION:**

| INDEX:                      | 5037-015-00           |
|-----------------------------|-----------------------|
| EAN:                        | 5907571500715         |
| Colour:                     | chrome                |
| PKWiU:                      | 28.14.12-33.05.01     |
| Type:                       | standing mixer        |
| Material:                   | brass                 |
| Control element:            | Ø35 ceramic cartridge |
| Aerator:                    | Neoperl Rub Clean     |
| Water flow [I/min]:         | 5                     |
| Working pressure [atm]:     | 3                     |
| Max water temperature [°C]: | ≤90/65                |
| Acoustic group:             | II                    |
| Spout:                      | fixed                 |
| Spout length [mm]:          | 123                   |
|                             |                       |