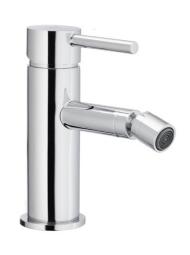

# **MOZA**CHROME STANDING BIDET MIXER

## **PRODUCT DESCRIPTION:**

| INDEX:                      | 5037-015-00           |
|-----------------------------|-----------------------|
| EAN:                        | 5907571500715         |
| Colour:                     | chrome                |
| PKWiU:                      | 28.14.12-33.05.01     |
| Type:                       | standing mixer        |
| Material:                   | brass                 |
| Control element:            | Ø35 ceramic cartridge |
| Aerator:                    | Neoperl Rub Clean     |
| Water flow [I/min]:         | 5                     |
| Working pressure [atm]:     | 3                     |
| Max water temperature [°C]: | ≤90/65                |
| Acoustic group:             | II                    |
| Spout:                      | fixed                 |
| Spout length [mm]:          | 123                   |
|                             |                       |