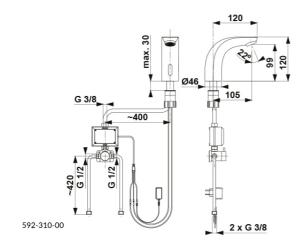

## PRODUCT DESCRIPTION:

| INDEX:                      | 592-310-00                            |
|-----------------------------|---------------------------------------|
| EAN:                        | 5907571590266                         |
| Colour:                     | chrome                                |
| PKWiU:                      | 28.14.12-33.01.01                     |
| Туре:                       | standing mixer                        |
| Material:                   | brass                                 |
| Control element:            | electromagnetic valve                 |
| Aerator:                    | yes                                   |
| Water flow [I/min]:         | 7                                     |
| Working pressure [atm]:     | 3                                     |
| Max water temperature [°C]: | ≤90/65                                |
| Acoustic group:             | II                                    |
| Spout:                      | fixed                                 |
| Spout length [mm]:          | 105                                   |
| Power supply:               | 230V/6V transformer or 4 AA batteries |

### THE PACKAGING CONTAINS:

mixer with a G1/2" flexible hose, mounting set, G1/2" xG3/8" flexible hoses (2 pcs), 230V transformer, controller with an electromagnetic valve, ceramic agitator, aerator wrench