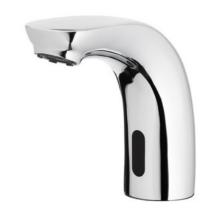

# **SAMBA**

### NEW SENSOR WASHBASIN MIXER

## PRODUCT DESCRIPTION:

| INDEX:                      | 592-310-00                            |
|-----------------------------|---------------------------------------|
| EAN:                        | 5907571590266                         |
| Colour:                     | chrome                                |
| PKWiU:                      | 28.14.12-33.01.01                     |
| Туре:                       | standing mixer                        |
| Material:                   | brass                                 |
| Control element:            | electromagnetic valve                 |
| Aerator:                    | yes                                   |
| Water flow [I/min]:         | 7                                     |
| Working pressure [atm]:     | 3                                     |
| Max water temperature [°C]: | ≤90/65                                |
| Acoustic group:             | II                                    |
| Spout:                      | fixed                                 |
| Spout length [mm]:          | 105                                   |
| Power supply:               | 230V/6V transformer or 4 AA batteries |