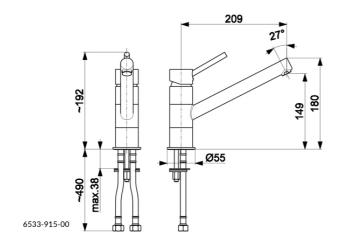

# PRODUCT DESCRIPTION:

| INDEX:                      | 6533-915-00           |
|-----------------------------|-----------------------|
| EAN:                        | 5907571650106         |
| Colour:                     | chrome                |
| PKWiU:                      | 28.14.12-33.02.01     |
| Type:                       | standing mixer        |
| Material:                   | brass                 |
| Control element:            | Ø35 ceramic cartridge |
| Aerator:                    | M20                   |
| Water flow [I/min]:         | 11                    |
| Working pressure [atm]:     | 3                     |
| Max water temperature [°C]: | ≤90/65                |
| Acoustic group:             | II                    |
| Spout:                      | rotating              |
| Spout length [mm]:          | 209                   |
|                             |                       |