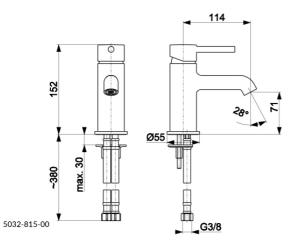

## **PRODUCT DESCRIPTION:**

| INDEX:                      | 5032-815-00           |
|-----------------------------|-----------------------|
| EAN:                        | 5907571500579         |
| Colour:                     | chrome                |
| PKWiU:                      | 28.14.12-33.01.01     |
| Туре:                       | standing mixer        |
| Material:                   | brass                 |
| Control element:            | Ø35 ceramic cartridge |
| Aerator:                    | Neoperl Rub Clean     |
| Water flow [l/min]:         | 5                     |
| Working pressure [atm]:     | 3                     |
| Max water temperature [°C]: | ≤90/65                |
| Acoustic group:             | II                    |
| Spout:                      | fixed                 |
| Spout length [mm]:          | 114                   |