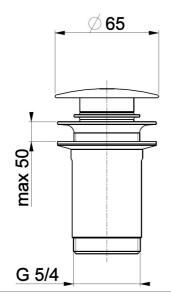

#### **PRODUCT DESCRIPTION:**

| INDEX:                           | 660-254-00    |
|----------------------------------|---------------|
| EAN:                             | 5907571660020 |
| Colour:                          | chrome        |
| PKWiU:                           | 25.99.11.0    |
| Туре:                            |               |
| Quantity in bulk packaging unit: | 1             |
| Net weight:                      | 0.37          |
| Material:                        | brass         |
| Connection diameter [inch]:      | 1 1/4         |
| Control element:                 | click-clack   |
| Overflow:                        | yes           |