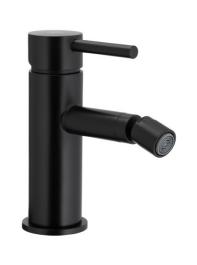

# MOZA BLACK BIDET MIXER

### **PRODUCT DESCRIPTION:**

| INDEX:                      | 5037-015-81           |
|-----------------------------|-----------------------|
| EAN:                        | 5907571500722         |
| Colour:                     | black                 |
| PKWiU:                      | 28.14.12-33.05.01     |
| Туре:                       | standing mixer        |
| Material:                   | brass                 |
| Control element:            | Ø35 ceramic cartridge |
| Aerator:                    | Neoperl Rub Clean     |
| Water flow [I/min]:         | 5                     |
| Working pressure [atm]:     | 3                     |
| Max water temperature [°C]: | ≤90/65                |
| Acoustic group:             | II                    |
| Spout:                      | fixed                 |
| Spout length [mm]:          | 123                   |