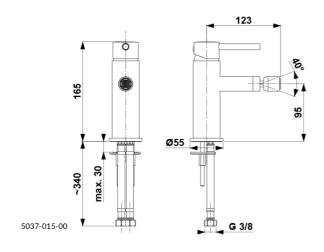

### **PRODUCT DESCRIPTION:**

| INDEX:                      | 5037-015-81           |
|-----------------------------|-----------------------|
| EAN:                        | 5907571500722         |
| Colour:                     | black                 |
| PKWiU:                      | 28.14.12-33.05.01     |
| Туре:                       | standing mixer        |
| Material:                   | brass                 |
| Control element:            | Ø35 ceramic cartridge |
| Aerator:                    | Neoperl Rub Clean     |
| Water flow [I/min]:         | 5                     |
| Working pressure [atm]:     | 3                     |
| Max water temperature [°C]: | ≤90/65                |
| Acoustic group:             | II                    |
| Spout:                      | fixed                 |
| Spout length [mm]:          | 123                   |