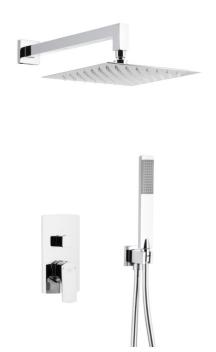

# MOKAIT CONCEALED SHOWER SET

#### THE PACKAGING CONTAINS:

masking rosette, regulator handle, diverter handle, square shower arm (L=400 mm), square shower head (Ø250 mm), concealed hand shower handle, hand shower, shower hose (L=1400 mm), blind plug