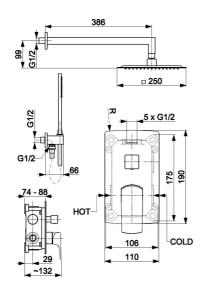

### **PRODUCT DESCRIPTION:**

| INDEX:                                | 5539-511-00                           |
|---------------------------------------|---------------------------------------|
| EAN:                                  | 5907571552479                         |
| Colour:                               | chrome                                |
| PKWiU:                                | 28.14.12-33.04.01                     |
| Type:                                 | wall-mounted mixer                    |
| Material:                             | brass                                 |
| Control element:                      | Ø35 ceramic cartridge                 |
| Shower diverter:                      | ceramic                               |
| Water flow [l/min]:                   | hand shower: 14,5/shower<br>head:18,5 |
| Working pressure [atm]:               | 3                                     |
| Max water temperature [°C]:           | ≤90/65                                |
| Acoustic group:                       | II                                    |
| Number of streams in the hand shower: | 1                                     |
| Hose length [mm]:                     | 1500                                  |
| Hose material:                        | PVC                                   |
| Bar length [mm]:                      | 386                                   |

#### THE PACKAGING CONTAINS:

masking rosette, regulator handle, diverter handle, square shower arm (L=400 mm), square shower head (Ø250 mm), concealed hand shower handle, hand shower, shower hose (L=1400 mm), blind plug

### **CERTIFICATES AND DECLARATIONS:**

The product is made according to the standard PN-EN 817/PN-EN 1112/PN-EN 1113, it has Hygienic Attestation, Declaration of Conformity

Shower head diameter [mm]: 250x250