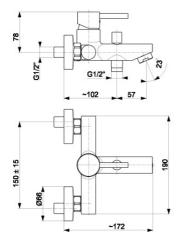

## **PRODUCT DESCRIPTION:**

| INDEX:                               | 5824-010-00           |
|--------------------------------------|-----------------------|
| EAN:                                 | 5907571584517         |
| Colour:                              | chrome                |
| PKWiU:                               | 28.14.12-33.03.01     |
| Туре:                                | wall-mounted mixer    |
| Material:                            | brass                 |
| Control element:                     | Ø35 ceramic regulator |
| Aerator:                             | M28x1                 |
| Water flow [l/min]:                  | 20                    |
| Operating pressure [atm]:            | 3                     |
| Max water temperature [°C]:          | ≤90/65                |
| Acoustic group:                      | II                    |
| Spout:                               | fixed                 |
| Spout length [mm]:                   | 159                   |
| Distance between connectors<br>[mm]: | 150±15                |
|                                      |                       |