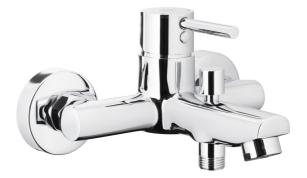

# NEDA CHROME BATH MIXER

## **PRODUCT DESCRIPTION:**

| INDEX:                               | 5824-010-00           |
|--------------------------------------|-----------------------|
| EAN:                                 | 5907571584517         |
| Colour:                              | chrome                |
| PKWiU:                               | 28.14.12-33.03.01     |
| Туре:                                | wall-mounted mixer    |
| Material:                            | brass                 |
| Control element:                     | Ø35 ceramic regulator |
| Aerator:                             | M28x1                 |
| Water flow [l/min]:                  | 20                    |
| Operating pressure [atm]:            | 3                     |
| Max water temperature [°C]:          | ≤90/65                |
| Acoustic group:                      | II                    |
| Spout:                               | fixed                 |
| Spout length [mm]:                   | 159                   |
| Distance between connectors<br>[mm]: | 150±15                |
|                                      |                       |