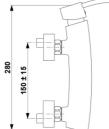

### **PRODUCT DESCRIPTION:**

| INDEX:                            | 4106-010-00           |  |
|-----------------------------------|-----------------------|--|
| EAN:                              | 5907571415033         |  |
| Colour:                           | chrome                |  |
| PKWiU:                            | 28.14.12.0            |  |
| Type:                             | wall-mounted mixer    |  |
| Material:                         | brass                 |  |
| Control element:                  | Ø35 ceramic cartridge |  |
| Water flow [I/min]:               | 20                    |  |
| Working pressure [atm]:           | 3                     |  |
| Max water temperature [°C]:       | ≤90                   |  |
| Acoustic group:                   | II                    |  |
| Distance between connectors [mm]: | 150±20                |  |
| Anti-siphon valve:                | yes                   |  |
|                                   |                       |  |