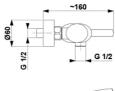

### **PRODUCT DESCRIPTION:**

| INDEX:                            | 4106-010-00           |  |
|-----------------------------------|-----------------------|--|
| EAN:                              | 5907571415033         |  |
| Colour:                           | chrome                |  |
| PKWiU:                            | 28.14.12.0            |  |
| Type:                             | wall-mounted mixer    |  |
| Material:                         | brass                 |  |
| Control element:                  | Ø35 ceramic cartridge |  |
| Water flow [I/min]:               | 20                    |  |
| Working pressure [atm]:           | 3                     |  |
| Max water temperature [°C]:       | ≤90                   |  |
| Acoustic group:                   | II                    |  |
| Distance between connectors [mm]: | 150±20                |  |
| Anti-siphon valve:                | yes                   |  |
|                                   |                       |  |