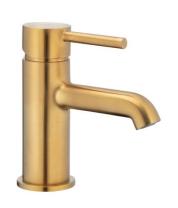

# BRUSHED GOLD STANDING WASHBASIN MIXER

#### **PRODUCT DESCRIPTION:**

| INDEX:                      | 5032-815-31           |
|-----------------------------|-----------------------|
| EAN:                        | 5907571500760         |
| Colour:                     | brushed gold          |
| PKWiU:                      | 28.14.12-33.01.01     |
| Type:                       | standing mixer        |
| Material:                   | brass                 |
| Control element:            | Ø35 ceramic cartridge |
| Aerator:                    | Neoperl Rub Clean     |
| Water flow [I/min]:         | 5                     |
| Working pressure [atm]:     | 3                     |
| Max water temperature [°C]: | ≤90/65                |
| Acoustic group:             | 11                    |
| Spout:                      | fixed                 |
| Spout length [mm]:          | 114                   |