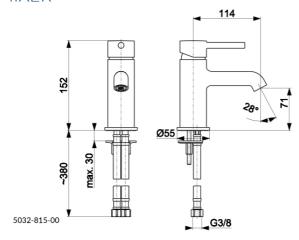

#### **PRODUCT DESCRIPTION:**

| INDEX:                      | 5032-815-31           |
|-----------------------------|-----------------------|
| EAN:                        | 5907571500760         |
| Colour:                     | brushed gold          |
| PKWiU:                      | 28.14.12-33.01.01     |
| Type:                       | standing mixer        |
| Material:                   | brass                 |
| Control element:            | Ø35 ceramic cartridge |
| Aerator:                    | Neoperl Rub Clean     |
| Water flow [I/min]:         | 5                     |
| Working pressure [atm]:     | 3                     |
| Max water temperature [°C]: | ≤90/65                |
| Acoustic group:             | 11                    |
| Spout:                      | fixed                 |
| Spout length [mm]:          | 114                   |

#### THE PACKAGING CONTAINS:

small click-clack drain with overflow, fastening set with gaskets, M10x1/G3/8" flexible connectors (L=350 mm, 2 pcs)