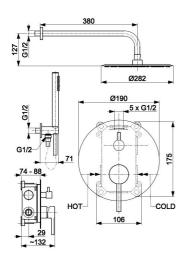

## **PRODUCT DESCRIPTION:**

| INDEX:                                | 5039-501-81                     |
|---------------------------------------|---------------------------------|
| EAN:                                  | 5907571500746                   |
| Colour:                               | black                           |
| PKWiU:                                | 28.14.12-33.04.01               |
| Туре:                                 | wall-mounted mixer              |
| Material:                             | brass                           |
| Control element:                      | Ø35 ceramic cartridge           |
| Shower diverter:                      | ceramic                         |
| Water flow [l/min]:                   | hand shower: 15/shower head: 19 |
| Working pressure [atm]:               | 3                               |
| Max water temperature [°C]:           | ≤90/65                          |
| Acoustic group:                       | II                              |
| Number of streams in the hand shower: | 1                               |
| Hose length [mm]:                     | 1500                            |
| Hose material:                        | PVC                             |
| Bar length [mm]:                      | 380                             |
| Shower head diameter [mm]:            | 300                             |

#### THE PACKAGING CONTAINS:

complete mixer set, shower arm, shower head, hand shower, angular wall connection, installation and user's manual, warranty