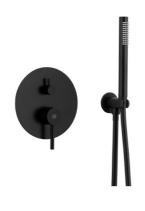

## **PRODUCT DESCRIPTION:**

| INDEX:                                | 5039-501-81                     |
|---------------------------------------|---------------------------------|
| EAN:                                  | 5907571500746                   |
| Colour:                               | black                           |
| PKWiU:                                | 28.14.12-33.04.01               |
| Туре:                                 | wall-mounted mixer              |
| Material:                             | brass                           |
| Control element:                      | Ø35 ceramic cartridge           |
| Shower diverter:                      | ceramic                         |
| Water flow [l/min]:                   | hand shower: 15/shower head: 19 |
| Working pressure [atm]:               | 3                               |
| Max water temperature [°C]:           | ≤90/65                          |
| Acoustic group:                       | II                              |
| Number of streams in the hand shower: | 1                               |
| Hose length [mm]:                     | 1500                            |
| Hose material:                        | PVC                             |
| Bar length [mm]:                      | 380                             |
| Shower head diameter [mm]:            | 300                             |

#### THE PACKAGING CONTAINS:

complete mixer set, shower arm, shower head, hand shower, angular wall connection, installation and user's manual, warranty