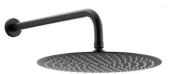

## **PRODUCT DESCRIPTION:**

| INDEX:                                | 5039-501-81                     |
|---------------------------------------|---------------------------------|
| EAN:                                  | 5907571500746                   |
| Colour:                               | black                           |
| PKWiU:                                | 28.14.12-33.04.01               |
| Туре:                                 | wall-mounted mixer              |
| Material:                             | brass                           |
| Control element:                      | Ø35 ceramic cartridge           |
| Shower diverter:                      | ceramic                         |
| Water flow [l/min]:                   | hand shower: 15/shower head: 19 |
| Working pressure [atm]:               | 3                               |
| Max water temperature [°C]:           | ≤90/65                          |
| Acoustic group:                       | II                              |
| Number of streams in the hand shower: | 1                               |
| Hose length [mm]:                     | 1500                            |
| Hose material:                        | PVC                             |
| Bar length [mm]:                      | 380                             |
| Shower head diameter [mm]:            | 300                             |

#### THE PACKAGING CONTAINS:

complete mixer set, shower arm, shower head, hand shower, angular wall connection, installation and user's manual, warranty