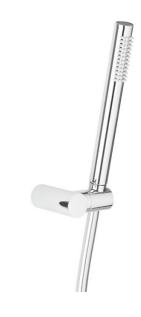

## THE PACKAGING CONTAINS:

adjustable wall handle, mounting set, hand shower, PVC hose (L=1500 mm)  $\,$ 