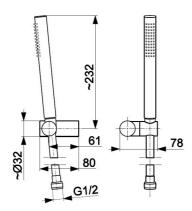

#### **PRODUCT DESCRIPTION:**

| INDEX:                                | 841-225-00      |
|---------------------------------------|-----------------|
| EAN:                                  | 5907571843560   |
| Colour:                               | chrome          |
| PKWiU:                                | 28.14.20.0      |
| Material:                             | stainless steel |
| Water flow [l/min]:                   | 22              |
| Number of streams in the hand shower: | 3               |
| Hose length [mm]:                     | 1500            |
| Hose material:                        | PVC             |

## THE PACKAGING CONTAINS:

adjustable wall handle, mounting set, hand shower, PVC hose (L=1500 mm)  $\,$ 