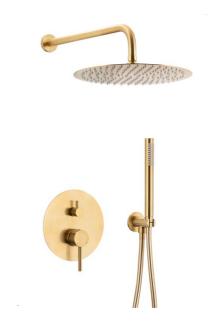

# BRUSHED GOLD CONCEALED SHOWER SET

## **PRODUCT DESCRIPTION:**

| INDEX:                                | 5039-501-31                     |
|---------------------------------------|---------------------------------|
| EAN:                                  | 5907571500753                   |
| Colour:                               | brushed gold                    |
| PKWiU:                                | 28.14.12-33.04.01               |
| Type:                                 | wall-mounted mixer              |
| Material:                             | stainless steel + ABS plastic   |
| Control element:                      | Ø35 ceramic cartridge           |
| Water flow [I/min]:                   | hand shower: 15/shower head: 19 |
| Working pressure [atm]:               | 3                               |
| Max water temperature [°C]:           | ≤90/65                          |
| Acoustic group:                       | II                              |
| Number of streams in the hand shower: | 1                               |
| Hose length [mm]:                     | 1500                            |
| Hose material:                        | PVC                             |
| Bar length [mm]:                      | 380                             |
| Shower head diameter [mm]:            | 300                             |
| Cleaning system:                      | easy Clean                      |