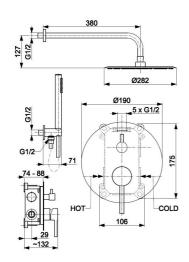

## **PRODUCT DESCRIPTION:**

| INDEX:                                | 5039-501-31                     |
|---------------------------------------|---------------------------------|
| EAN:                                  | 5907571500753                   |
| Colour:                               | brushed gold                    |
| PKWiU:                                | 28.14.12-33.04.01               |
| Type:                                 | wall-mounted mixer              |
| Material:                             | stainless steel + ABS plastic   |
| Control element:                      | Ø35 ceramic cartridge           |
| Water flow [I/min]:                   | hand shower: 15/shower head: 19 |
| Working pressure [atm]:               | 3                               |
| Max water temperature [°C]:           | ≤90/65                          |
| Acoustic group:                       | II                              |
| Number of streams in the hand shower: | 1                               |
| Hose length [mm]:                     | 1500                            |
| Hose material:                        | PVC                             |
| Bar length [mm]:                      | 380                             |
| Shower head diameter [mm]:            | 300                             |
| Cleaning system:                      | easy Clean                      |