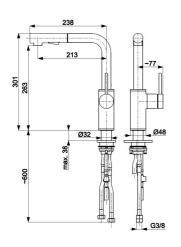

### **PRODUCT DESCRIPTION:**

| INDEX:                                       | 6623-110-22           |
|----------------------------------------------|-----------------------|
| EAN:                                         | 5907571660198         |
| Colour:                                      | inox                  |
| PKWiU:                                       | 28.14.12-33.02.01     |
| Туре:                                        | standing mixer        |
| Material:                                    | stainless steel       |
| Control element:                             | Ø35 ceramic cartridge |
| Aerator:                                     | yes                   |
| Water flow [I/min]:                          | 7                     |
| Working pressure [atm]:                      | 3                     |
| Max water temperature [°C]:                  | ≤90/65                |
| Acoustic group:                              | II                    |
| Spout:                                       | pull-out              |
| Spout length [mm]:                           | 213                   |
| Number of streams in the pull-<br>out spout: | 2                     |
|                                              |                       |