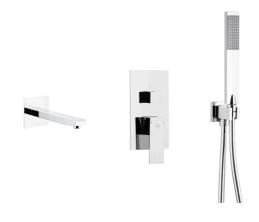

# THE PACKAGING CONTAINS:

complete mixer set, concealed bath spout, hand shower, angular wall connection, installation and user's manual, warranty