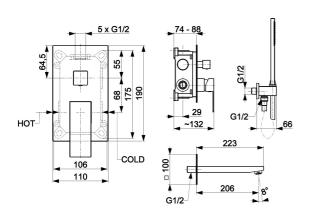

# **PRODUCT DESCRIPTION:**

| INDEX:                                | 5139-401-00               |
|---------------------------------------|---------------------------|
| EAN:                                  | 5907571512497             |
| Colour:                               | chrome                    |
| PKWiU:                                | 28.14.12-33.03.01         |
| Type:                                 | wall-mounted              |
| Material:                             | brass                     |
| Control element:                      | Ø35 ceramic cartridge     |
| Shower diverter:                      | ceramic                   |
| Water flow [I/min]:                   | hand shower: 15/spout: 17 |
| Working pressure [atm]:               | 3                         |
| Max water temperature [°C]:           | ≤90/65                    |
| Acoustic group:                       | II                        |
| Spout:                                | fixed                     |
| Spout length [mm]:                    | 223                       |
| Hose material:                        | PVC                       |
| Hose length [mm]:                     | 1500                      |
| Number of streams in the hand shower: | 1                         |
| Cleaning system:                      | easy clean                |