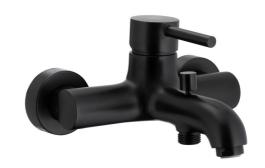

# **MOZA**BLACK WALL-MOUNTED BATH MIXER

## PRODUCT DESCRIPTION:

5034-010-00

| INDEX:                            | 5034-010-81             |
|-----------------------------------|-------------------------|
| EAN:                              | 5907571500685           |
| Colour:                           | black                   |
| PKWiU:                            | 28.14.12-33.03.01       |
| Type:                             | wall-mounted mixer      |
| Material:                         | brass                   |
| Control element:                  | Ø35 ceramic cartridge   |
| Aerator:                          | M24x1 Neoperl Rub Clean |
| Water flow [I/min]:               | 21.5                    |
| Working pressure [atm]:           | 3                       |
| Max water temperature [°C]:       | ≤90/65                  |
| Acoustic group:                   | II                      |
| Distance between connectors [mm]: | 150±15                  |
|                                   |                         |