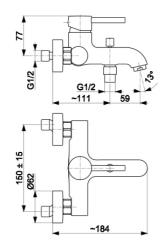

## PRODUCT DESCRIPTION:

5034-010-00

| INDEX:                            | 5034-010-81             |
|-----------------------------------|-------------------------|
| EAN:                              | 5907571500685           |
| Colour:                           | black                   |
| PKWiU:                            | 28.14.12-33.03.01       |
| Type:                             | wall-mounted mixer      |
| Material:                         | brass                   |
| Control element:                  | Ø35 ceramic cartridge   |
| Aerator:                          | M24x1 Neoperl Rub Clean |
| Water flow [I/min]:               | 21.5                    |
| Working pressure [atm]:           | 3                       |
| Max water temperature [°C]:       | ≤90/65                  |
| Acoustic group:                   | II                      |
| Distance between connectors [mm]: | 150±15                  |
|                                   |                         |