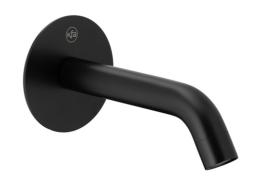

# MOZA BLACK CONCEALED BATH SPOUT

## **PRODUCT DESCRIPTION:**

| INDEX:                      | 836-004-81         |
|-----------------------------|--------------------|
| EAN:                        | 5907571831840      |
| Colour:                     | black              |
| PKWiU:                      | 28.14.20.0         |
| Type:                       | wall-mounted mixer |
| Material:                   | brass              |
| Spout:                      | fixed              |
| Spout length [mm]:          | 179                |
| Aerator:                    | yes                |
| Water flow [I/min]:         | 15.5               |
| Working pressure [atm]:     | 3                  |
| Max water temperature [°C]: | ≤90/65             |
| Acoustic group:             | II                 |
|                             |                    |