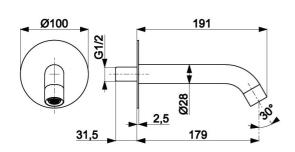

## **PRODUCT DESCRIPTION:**

| INDEX:                      | 836-004-81         |
|-----------------------------|--------------------|
| EAN:                        | 5907571831840      |
| Colour:                     | black              |
| PKWiU:                      | 28.14.20.0         |
| Type:                       | wall-mounted mixer |
| Material:                   | brass              |
| Spout:                      | fixed              |
| Spout length [mm]:          | 179                |
| Aerator:                    | yes                |
| Water flow [I/min]:         | 15.5               |
| Working pressure [atm]:     | 3                  |
| Max water temperature [°C]: | ≤90/65             |
| Acoustic group:             | II                 |
|                             |                    |