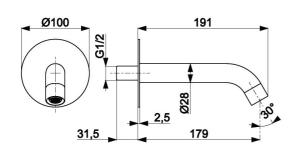

## PRODUCT DESCRIPTION:

| INDEX:                      | 836-004-31         |
|-----------------------------|--------------------|
| EAN:                        | 5907571831857      |
| Colour:                     | brushed gold       |
| PKWiU:                      | 28.14.20.0         |
| Туре:                       | wall-mounted mixer |
| Material:                   | brass              |
| Spout:                      | fixed              |
| Spout length [mm]:          | 179 mm             |
| Aerator:                    | yes                |
| Water flow [I/min]:         | 15.5               |
| Working pressure [atm]:     | 3                  |
| Max water temperature [°C]: | ≤90/65             |
| Acoustic group:             | II                 |
|                             |                    |