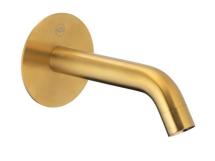

# **MOZA**BRUSHED GOLD CONCEALED BATH SPOUT

## PRODUCT DESCRIPTION:

| INDEX:                      | 836-004-31         |
|-----------------------------|--------------------|
| EAN:                        | 5907571831857      |
| Colour:                     | brushed gold       |
| PKWiU:                      | 28.14.20.0         |
| Туре:                       | wall-mounted mixer |
| Material:                   | brass              |
| Spout:                      | fixed              |
| Spout length [mm]:          | 179 mm             |
| Aerator:                    | yes                |
| Water flow [I/min]:         | 15.5               |
| Working pressure [atm]:     | 3                  |
| Max water temperature [°C]: | ≤90/65             |
| Acoustic group:             | II                 |
|                             |                    |