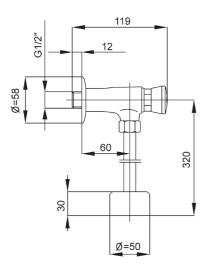

### **PRODUCT DESCRIPTION:**

| INDEX:                      | 183-000-00        |
|-----------------------------|-------------------|
| EAN:                        | 5907571180023     |
| Colour:                     | chrome            |
| PKWiU:                      | 28.14.12.0        |
| Туре:                       | valves            |
| Material:                   | brass             |
| Working pressure [bar]:     | 10                |
| Max water temperature [°C]: | 25                |
| Working pressure [atm]:     | 10                |
| Dimension [inch]:           | 1/2 O-ring        |
| L [mm]:                     | 119               |
| PN [bar]:                   | 10                |
| Handle:                     | brass push button |
| Surface:                    | chromium-plated   |
| Connection:                 | male              |
|                             |                   |

#### THE PACKAGING CONTAINS:

valve, outlet pipe with a nut and a rosette