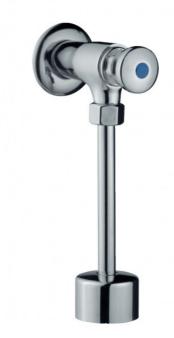

### **PRODUCT DESCRIPTION:**

| INDEX:                      | 183-000-00        |
|-----------------------------|-------------------|
| EAN:                        | 5907571180023     |
| Colour:                     | chrome            |
| PKWiU:                      | 28.14.12.0        |
| Туре:                       | valves            |
| Material:                   | brass             |
| Working pressure [bar]:     | 10                |
| Max water temperature [°C]: | 25                |
| Working pressure [atm]:     | 10                |
| Dimension [inch]:           | 1/2 O-ring        |
| L [mm]:                     | 119               |
| PN [bar]:                   | 10                |
| Handle:                     | brass push button |
| Surface:                    | chromium-plated   |
| Connection:                 | male              |
|                             |                   |

#### THE PACKAGING CONTAINS:

valve, outlet pipe with a nut and a rosette