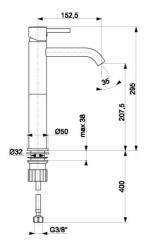

## **PRODUCT DESCRIPTION:**

| INDEX:                      | 5822-612-81           |
|-----------------------------|-----------------------|
| EAN:                        | 5907571584531         |
| Colour:                     | black                 |
| PKWiU:                      | 28.14.12-33.01.01     |
| Туре:                       | standing mixer        |
| Material:                   | brass                 |
| Control element:            | Ø35 ceramic regulator |
| Aerator:                    | M18,5x1 (Coin Slot)   |
| Water flow [l/min]:         | 12                    |
| Operating pressure [atm]:   | 3                     |
| Max water temperature [°C]: | ≤90/65                |
| Acoustic group:             | II                    |
| Spout:                      | fixed                 |
| Spout length [mm]:          | 152                   |