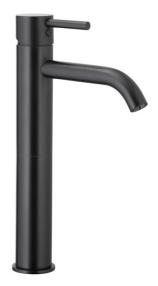

# **NEDA** BLACK COUNTERTOP WASHBASIN MIXER

## **PRODUCT DESCRIPTION:**

| INDEX:                      | 5822-612-81           |
|-----------------------------|-----------------------|
| EAN:                        | 5907571584531         |
| Colour:                     | black                 |
| PKWiU:                      | 28.14.12-33.01.01     |
| Туре:                       | standing mixer        |
| Material:                   | brass                 |
| Control element:            | Ø35 ceramic regulator |
| Aerator:                    | M18,5x1 (Coin Slot)   |
| Water flow [l/min]:         | 12                    |
| Operating pressure [atm]:   | 3                     |
| Max water temperature [°C]: | ≤90/65                |
| Acoustic group:             | II                    |
| Spout:                      | fixed                 |
| Spout length [mm]:          | 152                   |