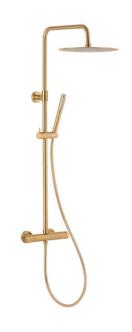

# **MOZA** BRUSHED GOLD RAINSHOWER SET WITH A THERMOSTATIC SHOWER MIXER

## **PRODUCT DESCRIPTION:**

| INDEX:                                | 5736-920-31            |
|---------------------------------------|------------------------|
| EAN:                                  | 5907571570343          |
| Colour:                               | brushed gold           |
| PKWiU:                                | 28.14.12-33.04.01      |
| Туре:                                 | wall-mounted mixer     |
| Material:                             | brass                  |
| Control element:                      | thermostatic cartridge |
| Water flow [l/min]:                   | 18                     |
| Working pressure [atm]:               | 3                      |
| Max water temperature [°C]:           | ≤90/65                 |
| Acoustic group:                       | II                     |
| Distance between connectors<br>[mm]:  | 150±15                 |
| Number of streams in the hand shower: | 1                      |
| Hose length [mm]:                     | 1500                   |
| Hose material:                        | PVC                    |