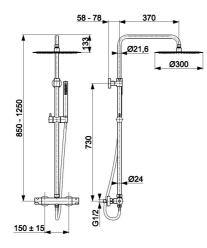

## **PRODUCT DESCRIPTION:**

| INDEX:                                | 5736-920-31            |
|---------------------------------------|------------------------|
| EAN:                                  | 5907571570343          |
| Colour:                               | brushed gold           |
| PKWiU:                                | 28.14.12-33.04.01      |
| Туре:                                 | wall-mounted mixer     |
| Material:                             | brass                  |
| Control element:                      | thermostatic cartridge |
| Water flow [l/min]:                   | 18                     |
| Working pressure [atm]:               | 3                      |
| Max water temperature [°C]:           | ≤90/65                 |
| Acoustic group:                       | II                     |
| Distance between connectors<br>[mm]:  | 150±15                 |
| Number of streams in the hand shower: | 1                      |
| Hose length [mm]:                     | 1500                   |
| Hose material:                        | PVC                    |

#### THE PACKAGING CONTAINS:

shower bar, articulated shower head, hand shower with a handle, mounting set (eccentrics with gaskets + cylindrical rosettes 2 pcs, shower bar wall mounting 1 pc), PVC shower hose (L=1500 mm), white assembly gloves