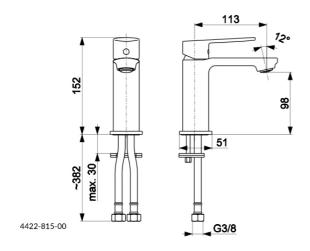

### **PRODUCT DESCRIPTION:**

| INDEX:                      | 4422-815-00           |
|-----------------------------|-----------------------|
| EAN:                        | 5907571445252         |
| Colour:                     | chrome                |
| PKWiU:                      | 28.14.12-33.01.01     |
| Type:                       | standing mixer        |
| Material:                   | brass                 |
| Control element:            | Ø30 ceramic cartridge |
| Aerator:                    | M24x1 coin slot       |
| Water flow [I/min]:         | 11.2                  |
| Working pressure [atm]:     | 3                     |
| Max water temperature [°C]: | ≤90/65                |
| Acoustic group:             | II                    |
| Spout:                      | fixed                 |
| Spout length [mm]:          | 113                   |