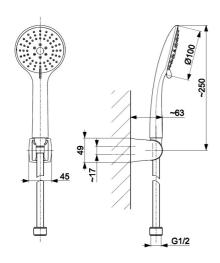

## PRODUCT DESCRIPTION:

| INDEX:                                | 841-220-31    |
|---------------------------------------|---------------|
| EAN:                                  | 5907571843553 |
| Colour:                               | brushed gold  |
| PKWiU:                                | 28.14.20.0    |
| Material:                             | ABS plastic   |
| Water flow [I/min]:                   | 9             |
| Number of streams in the hand shower: | 3             |
| Hose length [mm]:                     | 1500          |
| Hose material:                        | PVC           |

## THE PACKAGING CONTAINS:

adjustable wall handle, mounting set, hand shower, PVC hose (L=1500 mm)  $\,$ 