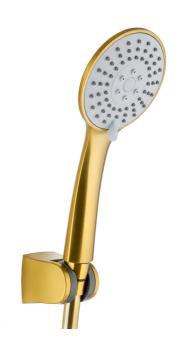

# NATRYSK PUNKTOWY MOZA GOLD

## PRODUCT DESCRIPTION:

| INDEX:                                | 841-220-31    |
|---------------------------------------|---------------|
| EAN:                                  | 5907571843553 |
| Colour:                               | brushed gold  |
| PKWiU:                                | 28.14.20.0    |
| Material:                             | ABS plastic   |
| Water flow [I/min]:                   | 9             |
| Number of streams in the hand shower: | 3             |
| Hose length [mm]:                     | 1500          |
| Hose material:                        | PVC           |