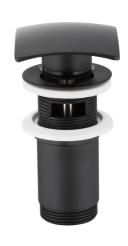

## **SQUARE** CLICK-CLACK WASHBASIN DRAIN

| PRODUCT DESCRIPTION:                  |               |
|---------------------------------------|---------------|
| INDEX:                                | 660-454-81    |
| EAN:                                  | 5907571660181 |
| Colour:                               | black         |
| PKWiU:                                | 25.99.11.0    |
| Туре:                                 |               |
| Quantity in bulk packaging unit/bulk: | 1/1           |
| Net weight:                           | 0.421         |
| Material:                             | brass         |
| Connection diameter [inch]:           | 1 1/4         |
| Control element:                      | click-clack   |
| Overflow:                             | yes           |

## THE PACKAGING CONTAINS:

click-clack drain