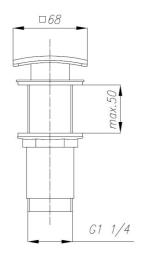

## **SQUARE** CLICK-CLACK WASHBASIN DRAIN

| PRODUCT DESCRIPTION:                  |               |
|---------------------------------------|---------------|
| INDEX:                                | 660-454-81    |
| EAN:                                  | 5907571660181 |
| Colour:                               | black         |
| PKWiU:                                | 25.99.11.0    |
| Туре:                                 |               |
| Quantity in bulk packaging unit/bulk: | 1/1           |
| Net weight:                           | 0.421         |
| Material:                             | brass         |
| Connection diameter [inch]:           | 1 1/4         |
| Control element:                      | click-clack   |
| Overflow:                             | yes           |