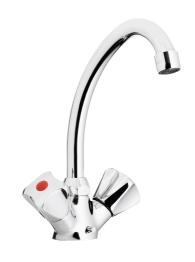

## **PRODUCT DESCRIPTION:**

| INDEX:                      | 303-415-00              |
|-----------------------------|-------------------------|
| EAN:                        | 5907571300131           |
| Colour:                     | chrome                  |
| PKWiU:                      | 28.14.12.0              |
| Type:                       | standing mixer          |
| Material:                   | brass                   |
| Control element:            | sliding head            |
| Aerator:                    | yes                     |
| Water flow [I/min]:         | 15                      |
| Working pressure [atm]:     | 3                       |
| Max water temperature [°C]: | ≤90                     |
| Acoustic group:             | II                      |
| Spout:                      | rotating                |
| Spout length [mm]:          | 185                     |
| Handle type:                | square, chromium-plated |