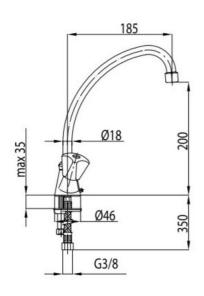

## **PRODUCT DESCRIPTION:**

| INDEX:                      | 303-415-00              |
|-----------------------------|-------------------------|
| EAN:                        | 5907571300131           |
| Colour:                     | chrome                  |
| PKWiU:                      | 28.14.12.0              |
| Type:                       | standing mixer          |
| Material:                   | brass                   |
| Control element:            | sliding head            |
| Aerator:                    | yes                     |
| Water flow [I/min]:         | 15                      |
| Working pressure [atm]:     | 3                       |
| Max water temperature [°C]: | ≤90                     |
| Acoustic group:             | II                      |
| Spout:                      | rotating                |
| Spout length [mm]:          | 185                     |
| Handle type:                | square, chromium-plated |

### THE PACKAGING CONTAINS:

flexible hoses M10x1/G3/8" (L=350 mm, 2 pcs), mounting set