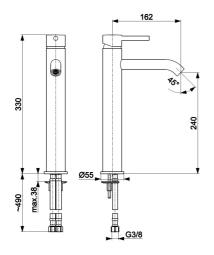

## **PRODUCT DESCRIPTION:**

| INDEX:                      | 5032-612-31           |
|-----------------------------|-----------------------|
| EAN:                        | 5907571500777         |
| Colour:                     | brushed gold          |
| PKWiU:                      | 28.14.12-33.01.01     |
| Туре:                       | standing mixer        |
| Material:                   | brass                 |
| Control element:            | Ø35 ceramic cartridge |
| Aerator:                    | Neoperl Rub Clean     |
| Water flow [l/min]:         | 5                     |
| Working pressure [atm]:     | 3                     |
| Max water temperature [°C]: | ≤90/65                |
| Acoustic group:             | II                    |
| Spout:                      | fixed                 |
| Spout length [mm]:          | 162                   |

## THE PACKAGING CONTAINS:

small click-clack drain with overflow, mounting set with gaskets, M10x1/G3/8" flexible hoses (L=500 mm, 2 pcs)