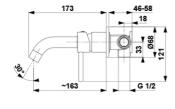

### **PRODUCT DESCRIPTION:**

| INDEX:                      | 5039-810-00           |
|-----------------------------|-----------------------|
| EAN:                        | 5907571500616         |
| Colour:                     | chrome                |
| PKWiU:                      | 28.14.12-33.01.01     |
| Type:                       | wall-mounted mixer    |
| Material:                   | brass                 |
| Control element:            | Ø35 ceramic cartridge |
| Aerator:                    | Neoperl Rub Clean     |
| Water flow [l/min]:         | 6                     |
| Working pressure [atm]:     | 3                     |
| Max water temperature [°C]: | ≤90/65                |
| Acoustic group:             | II                    |
| Spout:                      | fixed                 |
| Spout length [mm]:          | 173                   |
|                             |                       |