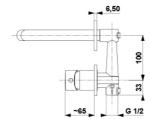

### **PRODUCT DESCRIPTION:**

| INDEX:                      | 5039-810-00           |
|-----------------------------|-----------------------|
| EAN:                        | 5907571500616         |
| Colour:                     | chrome                |
| PKWiU:                      | 28.14.12-33.01.01     |
| Type:                       | wall-mounted mixer    |
| Material:                   | brass                 |
| Control element:            | Ø35 ceramic cartridge |
| Aerator:                    | Neoperl Rub Clean     |
| Water flow [l/min]:         | 6                     |
| Working pressure [atm]:     | 3                     |
| Max water temperature [°C]: | ≤90/65                |
| Acoustic group:             | II                    |
| Spout:                      | fixed                 |
| Spout length [mm]:          | 173                   |
|                             |                       |