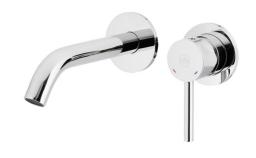

# CHROME CONCEALED WASHBASIN MIXER

### **PRODUCT DESCRIPTION:**

| INDEX:                      | 5039-810-00           |
|-----------------------------|-----------------------|
| EAN:                        | 5907571500616         |
| Colour:                     | chrome                |
| PKWiU:                      | 28.14.12-33.01.01     |
| Type:                       | wall-mounted mixer    |
| Material:                   | brass                 |
| Control element:            | Ø35 ceramic cartridge |
| Aerator:                    | Neoperl Rub Clean     |
| Water flow [l/min]:         | 6                     |
| Working pressure [atm]:     | 3                     |
| Max water temperature [°C]: | ≤90/65                |
| Acoustic group:             | II                    |
| Spout:                      | fixed                 |
| Spout length [mm]:          | 173                   |
|                             |                       |

#### THE PACKAGING CONTAINS:

mixer body, spout, rosettes