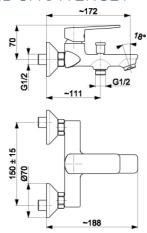

### **PRODUCT DESCRIPTION:**

| INDEX:                            | 4424-510-00           |
|-----------------------------------|-----------------------|
| EAN:                              | 5907571445276         |
| Colour:                           | chrome                |
| PKWiU:                            | 28.14.12-33.03.01     |
| Type:                             | wall-mounted mixer    |
| Material:                         | brass                 |
| Control element:                  | Ø30 ceramic cartridge |
| Aerator:                          | M24x1 Neoperl         |
| Water flow [I/min]:               | 20/8                  |
| Working pressure [atm]:           | 3                     |
| Max water temperature [°C]:       | ≤90/65                |
| Acoustic group:                   | II                    |
| Spout:                            | fixed                 |
| Spout length [mm]:                | 172                   |
| Distance between connectors [mm]: | 150±15                |