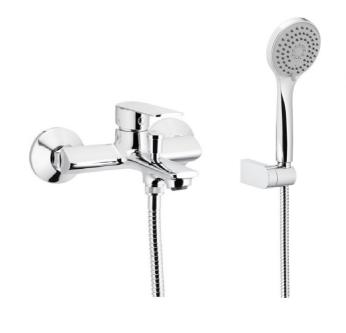

### THE PACKAGING CONTAINS:

eccentrics (2 pcs), rosettes with gaskets (2 pcs), 3-function hand shower, wall-mounted articulated holder, shower hose (1.5 m)  $\,$ 