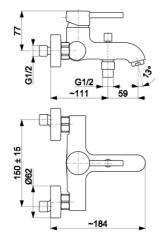

## **PRODUCT DESCRIPTION:**

| INDEX:                            | 5034-010-31             |
|-----------------------------------|-------------------------|
| EAN:                              | 5907571505123           |
| Colour:                           | brushed gold            |
| PKWiU:                            | 28.14.12-33.03.01       |
| Type:                             | wall-mounted            |
| Material:                         | brass                   |
| Control element:                  | Ø35 ceramic cartridge   |
| Aerator:                          | M24x1 Neoperl Rub Clean |
| Water flow [I/min]:               | 21.5                    |
| Working pressure [atm]:           | 3                       |
| Max water temperature [°C]:       | ≤90/65                  |
| Acoustic group:                   | II                      |
| Distance between connectors [mm]: | 150±15                  |
|                                   |                         |