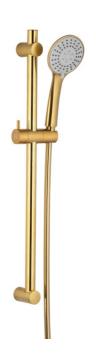

# MOZA BRUSHED GOLD SLIDING SHOWER SET

## **PRODUCT DESCRIPTION:**

| INDEX:                                | 841-365-31          |
|---------------------------------------|---------------------|
| EAN:                                  | 5907571843515       |
| Colour:                               | brushed gold        |
| PKWiU:                                | 28.14.20.0          |
| Material:                             | brass + ABS plastic |
| Water flow [I/min]:                   | 9                   |
| Number of streams in the hand shower: | 3                   |
| Hose length [mm]:                     | 1500                |
| Hose material:                        | PVC                 |

#### THE PACKAGING CONTAINS:

shower bar, wall brackets 2 pcs (including 1 bracket with the possibility of adapting the position to previous holes), mounting set (2 screws with wall plugs), hand shower with a handle, PVC hose (L=1500 mm)