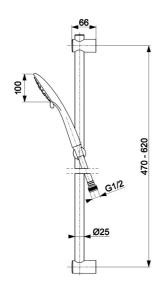

## **PRODUCT DESCRIPTION:**

| INDEX:                                | 841-365-31          |
|---------------------------------------|---------------------|
| EAN:                                  | 5907571843515       |
| Colour:                               | brushed gold        |
| PKWiU:                                | 28.14.20.0          |
| Material:                             | brass + ABS plastic |
| Water flow [I/min]:                   | 9                   |
| Number of streams in the hand shower: | 3                   |
| Hose length [mm]:                     | 1500                |
| Hose material:                        | PVC                 |

#### THE PACKAGING CONTAINS:

shower bar, wall brackets 2 pcs (including 1 bracket with the possibility of adapting the position to previous holes), mounting set (2 screws with wall plugs), hand shower with a handle, PVC hose (L=1500 mm)